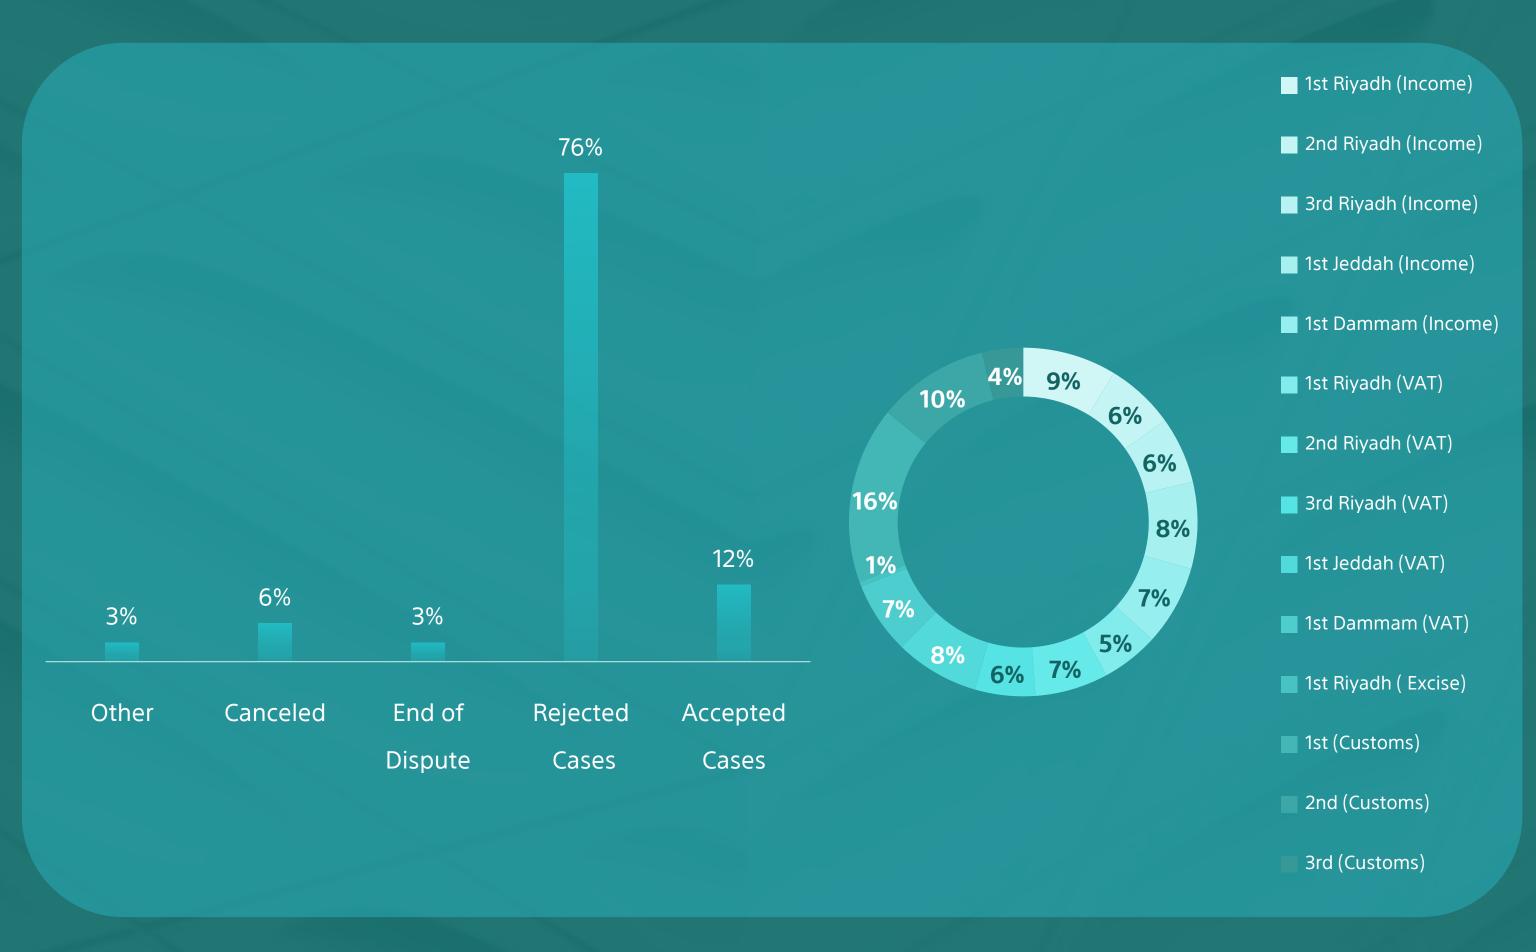

## Initial Decisions 46,239

| Committee |                        | Accepted<br>Cases | Rejected<br>Cases | End of<br>Dispute | Canceled | Other | Total  | Total of initial decisions | Total of appeal cases | Percentage of appeals cases out of total initial decisions |
|-----------|------------------------|-------------------|-------------------|-------------------|----------|-------|--------|----------------------------|-----------------------|------------------------------------------------------------|
| Income    | 1 <sup>st</sup> Riyadh | 336               | 3,349             | 15                | 205      | 115   | 4,020  | 17,004                     | 7,127                 | 42%                                                        |
|           | 2 <sup>nd</sup> Riyadh | 86                | 2,567             | 44                | 168      | 94    | 2,959  |                            |                       |                                                            |
|           | 3 <sup>rd</sup> Riyadh | 405               | 2,243             | 17                | 137      | 59    | 2,861  |                            |                       |                                                            |
|           | 1 <sup>st</sup> Jeddah | 595               | 2,877             | 32                | 98       | 121   | 3,723  |                            |                       |                                                            |
|           | 1 <sup>ST</sup> Dammam | 507               | 2,568             | 22                | 282      | 62    | 3,441  |                            |                       |                                                            |
| VAT       | 1 <sup>st</sup> Riyadh | 310               | 1,547             | 219               | 330      | 49    | 2,455  | 15,097                     | 4,287                 | 28%                                                        |
|           | 2 <sup>nd</sup> Riyadh | 356               | 2,360             | 245               | 147      | 39    | 3,147  |                            |                       |                                                            |
|           | 3 <sup>rd</sup> Riyadh | 339               | 1,946             | 125               | 125      | 55    | 2,590  |                            |                       |                                                            |
|           | 1 <sup>st</sup> Jeddah | 443               | 2,721             | 143               | 247      | 40    | 3,594  |                            |                       |                                                            |
|           | 1 <sup>ST</sup> Dammam | 582               | 2,061             | 179               | 153      | 121   | 3,096  |                            |                       |                                                            |
| Excise    | 1 <sup>st</sup> Riyadh | 25                | 178               | 0                 | 12       | 0     | 215    |                            |                       |                                                            |
| Customs   | 1 <sup>st</sup>        | -                 | -                 | -                 | -        | -     | 7,572  | 14,138                     | 4,383                 | 31%                                                        |
|           | 2 <sup>nd</sup>        | -                 | -                 | -                 | -        | -     | 4,796  |                            |                       |                                                            |
|           | 3 <sup>rd</sup>        | -                 | -                 | -                 | -        | -     | 1,770  |                            |                       |                                                            |
| Total     |                        | 3,984             | 24,417            | 1,041             | 1,904    | 755   | 46,239 | 46,239                     | 15,797                | -                                                          |